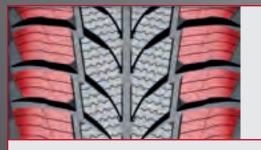

# Good traction and braking performance in dry conditions

Solid shoulder blocks arranged in a longitudinal direction improve traction and braking performance. This results in short stopping distances on dry roads.

### **Good aquaplaning prevention**

Wide, lateral grooves optimise effective water dispersal from the tread. This results in greater protection against aquaplaning.

## Very good grip on snow

Sipes in the middle of the tread pattern and a high number of gripping edges make the tyre highly flexible. This achieves very good grip on snow and excellent braking performance.