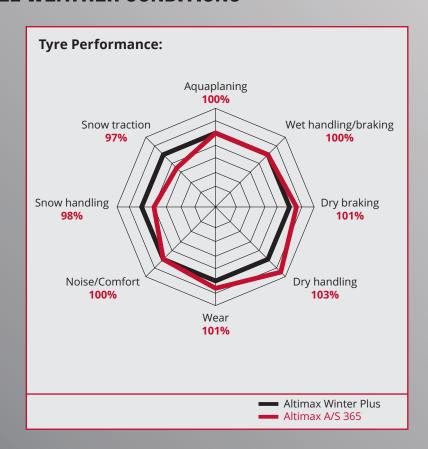

# Good traction and braking performance in dry conditions

Solid shoulder blocks arranged in a longitudinal direction improve traction and braking performance. This results in short stopping distances on dry roads.

### **Good aquaplaning prevention**

Wide, lateral grooves optimise effective water dispersal from the tread. This results in greater protection against aquaplaning.

## Very good grip on snow

Sipes in the middle of the tread pattern and a high number of gripping edges make the tyre highly flexible. This achieves very good grip on snow and excellent braking performance.