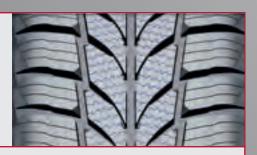

# Good traction and braking performance in dry conditions

Solid shoulder blocks arranged in a longitudinal direction improve traction and braking performance. This results in short stopping distances on dry roads.

### **Good aquaplaning prevention**

Wide, lateral grooves optimise effective water dispersal from the tread. This results in greater protection against aquaplaning.

## Very good grip on snow

Sipes in the middle of the tread pattern and a high number of gripping edges make the tyre highly flexible. This achieves very good grip on snow and excellent braking performance.