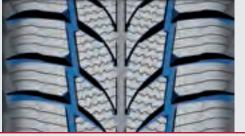

# Good traction and braking performance in dry conditions

Solid shoulder blocks arranged in a longitudinal direction improve traction and braking performance. This results in short stopping distances on dry roads.

### **Good aquaplaning prevention**

Wide, lateral grooves optimise effective water dispersal from the tread. This results in greater protection against aquaplaning.

## Very good grip on snow

Sipes in the middle of the tread pattern and a high number of gripping edges make the tyre highly flexible. This achieves very good grip on snow and excellent braking performance.