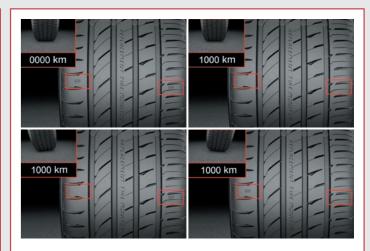

### **GENERAL TIRE'S MONITOR TECHNOLOGIES**

The RTM (Replacement Tire Monitor) provides the vehicle owner with added safety by clearly indicating when the tyres need to be replaced.

**The VAI (Visual Alignment Indicator)** helps detect misaligned wheels with an easy visual check that contributes to a longer tread life.