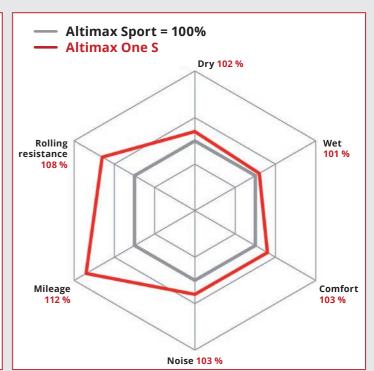

grip and safe, reliable braking performance for everyday driving.



### Reliable in wet conditions

Optimized siping and a large number of gripping edges effectively displace water for responsive handling and enhanced control on wet and slippery roads.



### **Enjoy extra mileage**

The new silica-enriched tread compound and the computer-optimized pattern design enable you to gather more miles thanks to minimized wear-causing distortion. Benefit from the extended tread life that leads to extra miles!



In addition to the 3-groove pattern, a 4-groove version has been designed in order to fit the higher performance sizes to ensure improved water evacuation at higher speeds and responsive handling. The sizes with 4-groove pattern are called "Altimax ONE S".



## PERFORMANCE COMPARISON





### **GENERAL TIRE'S MONITOR TECHNOLOGIES**



The RTM (Replacement Tire Monitor) provides the vehicle owner with added safety by clearly indicating when the tyres need to be replaced.





**The VAI (Visual Alignment Indicator)** helps detect misaligned wheels with an easy visual check that contributes to a longer tread life.





# ALTIMAX CINE / ONE S OWN-EVERY CURVE, ENJOY CONFIDENT DRIVING PLEASURE

| Altimax ONE | Rim<br>diameter | Size                          |   | <b>10</b> | (C4))) |
|-------------|-----------------|-------------------------------|---|-----------|--------|
|             | 15"             | 185/65 R 15 88T               | С | В         | 70/2   |
|             |                 | 185/65 R 15 88H               | С | В         | 70/2   |
|             |