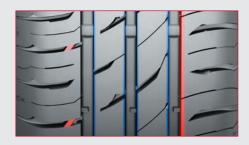

### Adventurous on dry roads

This new tire is designed in a whole new way – its connected shoulder blocks with added stiffness provide precise steering response, powerful grip and safe, reliable braking performance for everyday driving.

In addition to the 3-groove pattern, a 4-groove version has been designed in order to fit the higher performance sizes to ensure improved water evacuation at higher speeds and responsive handling. The sizes with 4-groove pattern are called "Altimax ONE S".