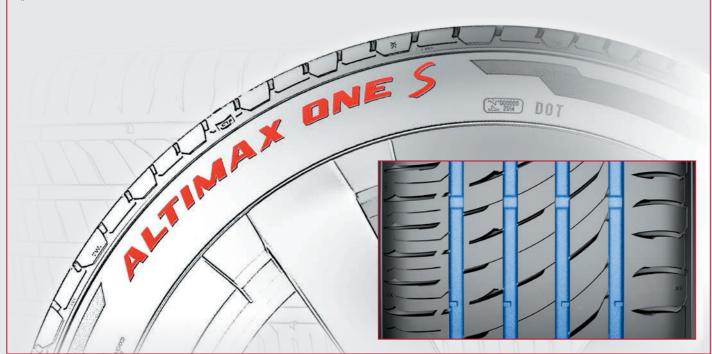

In addition to the 3-groove pattern, a 4-groove version has been designed in order to fit the higher performance sizes to ensure improved water evacuation at higher speeds and responsive handling. The sizes with 4-groove pattern are called "Altimax ONE S".