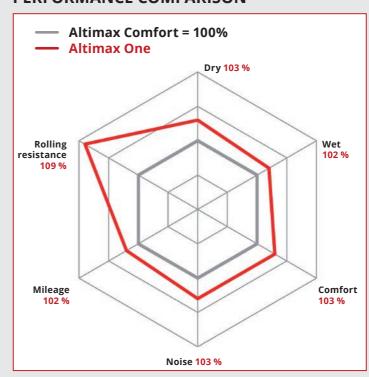

l grip and safe, reliable braking performance for everyday driving.



### Reliable in wet conditions

Optimized siping and a large number of gripping edges effectively displace water for responsive handling and enhanced control on wet and slippery roads.



### **Enjoy extra mileage**

The new silica-enriched tread compound and the computer-optimized pattern design enable you to gather more miles thanks to minimized wear-causing distortion. Benefit from the extended tread life that leads to extra miles!



In addition to the 3-groove pattern, a 4-groove version has been designed in order to fit the higher performance sizes to ensure improved water evacuation at higher speeds and responsive handling. The sizes with 4-groove pattern are called "Altimax ONE S".



## PERFORMANCE COMPARISON





### **GENERAL TIRE'S MONITOR TECHNOLOGIES**



The RTM (Replacement Tire Monitor) provides the vehicle owner with added safety by clearly indicating when the tyres need to be replaced.





**The VAI (Visual Alignment Indicator)** helps detect misaligned wheels with an easy visual check that contributes to a longer tread life.





# ALTIMAX CINE / ONE S OWN-EVERY CURVE, ENJOY CONFIDENT DRIVING PLEASURE

| Altimax ONE | Rim<br>diameter | Size                          |   | <b>10</b> | (C4))) |
|-------------|-----------------|-------------------------------|---|-----------|--------|
|             | 15"             | 185/65 R 15 88T               | С | В         | 70/2   |
|             |                 | 185/65 R 15 88H               | С | В         | 70/2   |
|             |