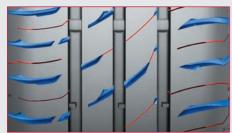

### Reliable in wet conditions

Optimized siping and a large number of gripping edges effectively displace water for responsive handling and enhanced control on wet and slippery roads.