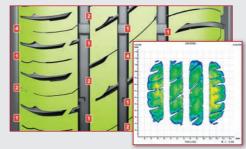

### Adventurous on dry roads

This new tire is designed in a whole new way – its connected shoulder blocks with added stiffness provide precise steering response, powerful grip and safe, reliable braking performance for everyday driving.

### Reliable in wet conditions

Optimized siping and a large number of gripping edges effectively displace water for responsive handling and enhanced control on wet and slippery roads.

### **Enjoy extra mileage**

The new silica-enriched tread compound and the computer-optimized pattern design enable you to gather more miles thanks to minimized wear-causing distortion. Benefit from the extended tread life that leads to extra miles!