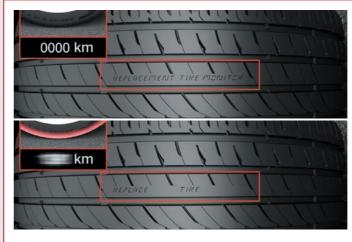

### **GENERAL TIRE'S MONITOR TECHNOLOGIES**

The RTM (Replacement Tire Monitor) provides the vehicle owner with added safety by clearly indicating when the tyres need to be replaced.

**The VAI (Visual Alignment Indicator)** helps detect misaligned wheels with an easy visual check that contributes to a longer tread life.